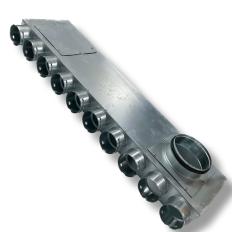

#### 15 Point Rear Entry Distribution **Box 180mm Spigot**

- Stainless steel 15-point distribution box
- 15 x 75mm spigots
- 1 x 180mm rear entry spigot with sealing ring
- Supplied with 3 blanking caps & 15 Pipe clips
- Dimensions: 500mm x 350mm x 300mm
- Requires Sealing Rings for Ports

Part Number: QV75-15180RE

#### 15 Point Rear Entry Pro Manifold 180mm Spigot

- Stainless steel 15-point distribution box
- 15 x 75mm spigots
- 1 x 180mm rear entry spigot with seal
- Supplied with 3 blanking caps & Pipe Cutter
- Dimensions: 460mm x 400mm x 270mm
- Accoustic Lining
- No sealing rings required
- Airtight welded construction
- Easy Push & Click Installation
- Stainless Steel

Part Number: QV75-PRO-15180RE