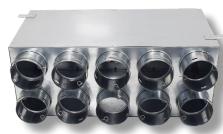

#### 10 point Top Entry Distribution **Box 150mm Spigot**

- Stainless steel 10-point distribution box
- 10 x 75mm spigots
- 1 x 150mm top entry spigot with sealing ring
- Supplied with 3 blanking caps & 10 Pipe clips
- Dimensions: 600mm x 250mm x 90mm
- Requires Sealing Rings for Ports

Part Number: QV75-10150TE