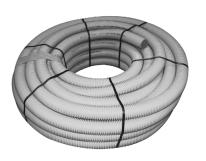

## 75mm Radial Ducting

#### 75mm Antibacterial Radial Pipe

- Antibacterial inner layer with 99% efficiency
- High flexibility allowing easy routing of
- ventilation ducts
- The smooth inner surface minimizes flow resistance and reduces the deposition of dirt
- Outstanding noise reduction
- double-walled pipe structure

Part Number: QV75P-FS