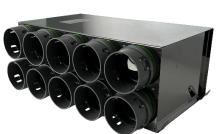

#### 10 Point Top Entry Pro Manifold 150mm Spigot

- Stainless steel 6-point distribution box
- 10 x 75mm spigots
- 1 x 150mm top entry spigot with seal
- Supplied with 3 blanking caps & Pipe Cutter
- Dimensions: 600mm x 240mm x 90mm
- Accoustic Linina
- No sealing rings required
- Airtight welded construction
- Easy Push & Click Installation
- Stainless Steel

Part Number: QV75-PRO-10150TE