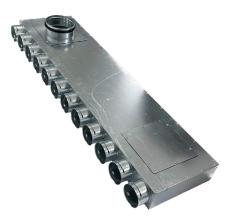

#### 75mm 10 Point Adjustable Top **Entry Distribution Box150mm** Spigot

- Stainless steel 10-point distribution box
- 10 x 75mm spigots
  - 1 x 150mm top entry spigot with sealing ring
- Supplied with 3 blanking caps & 10 Pipe clips
- Dimensions: 1000mm x 250mm x 90mm
- Adjustable Spigot
- Requires Sealing Rings for Ports

Part Number: QV75-10150MTE

# 75mm 12 Point Adjustable Top Entry Distribution box 150mm spigot

- Stainless steel 12-point distribution box
- 12 x 75mm spigots
- 1 x 150mm top entry spigot with sealing ring
- Supplied with 3 blanking caps & 12 Pipe clips
- Dimensions: 1200mm x 300mm x 90mm
- Adjustable Spigot
- Requires Sealing Rings for Ports

Part Number: QV75-12150MTE