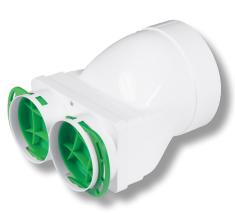

## 125mm to 2x75mm Straight Connector/Plenum

- 2 x 75mm connections to 125mm
- Durable ABS material
- Failure-free operation for many years
- Ensures air tightness for an entire system
- Installation possible on most surfaces
- Install on floor/wall/ceiling

Part Number: QVPLEN75AW