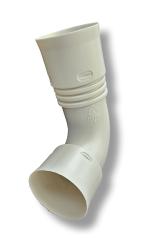

#### 75mm 90 degree bend

- Part of QV semi rigid radial ducting system
- Universal fitting

Part Number: QVCON90F