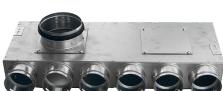

#### 10 point Top Entry Distribution **Box 150mm Spigot**

- Stainless steel 10-point distribution box
- 10 x 75mm spigots
- 1 x 150mm top entry spigot with sealing ring
- Supplied with 3 blanking caps & 10 Pipe clips
- Dimensions: 600mm x 250mm x 90mm
- Requires Sealing Rings for Ports

Part Number: QV75-10150TE

#### 10 Point Top Entry Pro Manifold 150mm Spigot

- Stainless steel 6-point distribution box
- 10 x 75mm spigots
- 1 x 150mm top entry spigot with seal
- Supplied with 3 blanking caps & Pipe Cutter
- Dimensions: 600mm x 240mm x 90mm
- Accoustic Linina
- No sealing rings required
- Airtight welded construction
- Easy Push & Click Installation
- Stainless Steel

Part Number: QV75-PRO-10150TE