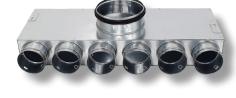

#### **6 Point Top Entry Pro Manifold** 150mm Spigot

- Stainless steel 6-point distribution box
- 6 x 75mm spigots
- 1 x 150mm top entry spigot with seal
- Supplied with 2 blanking caps & Pipe Cutter
- Dimensions: 550mm x 240mm x 90mm
- Accoustic Lining
- No sealing rings required
- Airtight welded construction
- Easy Push & Click Installation
- Stainless Steel

Part Number: QV75-PRO-06150TE