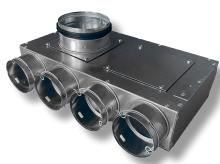

#### 4 Point Top Entry Adjustable **Distribution Box 125mm Spigot**

- Stainless steel 4-point distribution box
- 4 x 75mm spigots
- 1 x 125mm top entry spigot with sealing ring
- Supplied with 2 blanking caps & 4 Pipe clips
- Dimensions: 400mm x 220mm x 90mm
- Adjustable Spigot
- Requires Sealing Rings for Ports

Part Number: QV75-04125MTE