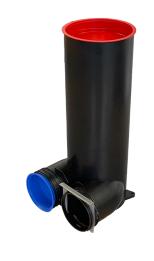

#### 75mm Plenum

- 2 x metal clips to secure 75mm radial ducting
- 1 x 75mm blanking cap
- 1 x 125mm blanking cap
- 2 x 75mm rubber sealing rings

**Part Number: QV75-PLEN** 