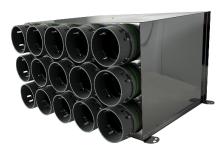

# 75mm 12 Point Adjustable Top Entry Distribution box 150mm spigot

- Stainless steel 12-point distribution box
- 12 x 75mm spigots
- 1 x 150mm top entry spigot with sealing ring
- Supplied with 3 blanking caps & 12 Pipe clips
- Dimensions: 1200mm x 300mm x 90mm
- Adjustable Spigot
- Requires Sealing Rings for Ports

Part Number: QV75-12150MTE