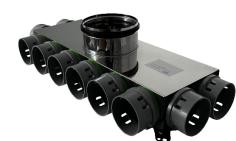

#### **6 Point Top Entry Distribution Box 150mm Spigot**

- Stainless steel 6-point distribution box
- 6 x 75mm spigots
- 1 x 150mm top entry spigot with sealing ring
- Supplied with 2 blanking caps & 6 pipe clips
- Dimensions: 600mm x 200mm x 90mm
- Requires Sealing Rings for Ports

Part Number: QV75-06150TE