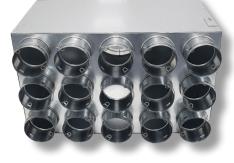

# 75mm 12 Point Adjustable Top Entry Distribution box 150mm spigot

- Stainless steel 12-point distribution box
- 12 x 75mm spigots
- 1 x 150mm top entry spigot with sealing ring
- Supplied with 3 blanking caps & 12 Pipe clips
- Dimensions: 1200mm x 300mm x 90mm
- Adjustable Spigot
- Requires Sealing Rings for Ports

Part Number: QV75-12150MTE