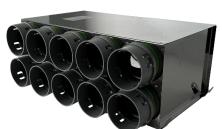

#### 10 point Top Entry Distribution **Box 150mm Spigot**

- Stainless steel 10-point distribution box
- 10 x 75mm spigots
- 1 x 150mm top entry spigot with sealing ring
- Supplied with 3 blanking caps & 10 Pipe clips
- Dimensions: 600mm x 250mm x 90mm
- Requires Sealing Rings for Ports

Part Number: QV75-10150TE