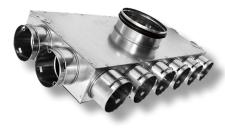

#### **6 Point Top Entry Distribution Box 150mm Spigot**

- Stainless steel 6-point distribution box
- 6 x 75mm spigots
- 1 x 150mm top entry spigot with sealing ring
- Supplied with 2 blanking caps & 6 pipe clips
- Dimensions: 600mm x 200mm x 90mm
- Requires Sealing Rings for Ports

Part Number: QV75-06150TE