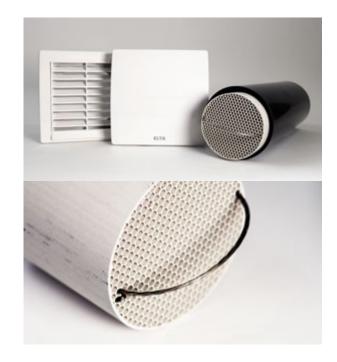

#### **FEATURES & BENEFITS**

- Automatically alternates between supply and extract fan modes every 70 seconds. When in extract mode, the unit's high-efficiency ceramic heat exchanger collects and retains heat from the extracted air. The majority of this heat is then transferred to the incoming air when in supply mode.
- Multiple unit synchronisation to work in harmony when installed as a pair. When a unit is extracting in one room, another unit in another room can be set to supply air. This can greatly enhance crossventilation and ventilation effectiveness in a home
- Free cooling setting option to prevent heat exchange when not required i.e during the summer (with optional switch accessory).
- **Constant airflow** effectively deals with condensation and mould issues.
- Aesthetic front cover modern interior fascia design which is easily removed for cleaning without the need for tools.
- IPX4 rated.
- 5 year warranty, for full details, visit www.eltatrade.co.uk.