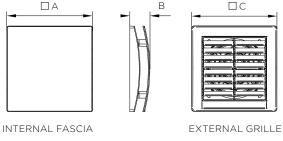

### **DIMENSIONS**

| Model       | A   | В  | С   | D       | E   |
|-------------|-----|----|-----|---------|-----|
| FLUX HR 100 | 164 | 46 | 164 | 270-510 | 108 |
| FLUX HR 150 | 218 | 51 | 218 | 300-560 | 158 |

Dimensions in mm.