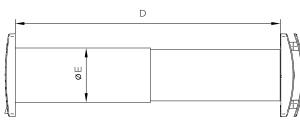

### **DIMENSIONS**

| Model       | A   | В  | С   | D       | E   |
|-------------|-----|----|-----|---------|-----|
| FLUX HR 100 | 164 | 46 | 164 | 270-510 | 108 |
| FLUX HR 150 | 218 | 51 | 218 | 300-560 | 158 |

Dimensions in mm.