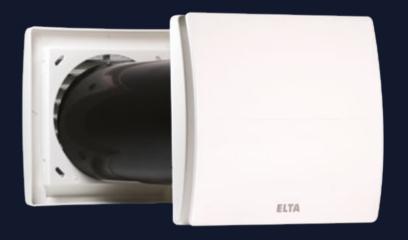

## **Single Room Heat Recovery Unit**

Alternate flow ("push-pull") single room heat recovery unit which improves air quality by tackling the causes of condensation and mould while also reducing energy bills.

The removable front fascia makes filter cleaning easy.

01384 275771

info@eltatrade.co.uk

www.eltatrade.co.uk

#### **FEATURES & BENEFITS**

- Automatically alternates between supply and extract fan modes every 70 seconds. When in extract mode, the unit's high-efficiency ceramic heat exchanger collects and retains heat from the extracted air. The majority of this heat is then transferred to the incoming air when in supply mode.
- Multiple unit synchronisation to work in harmony when installed as a pair. When a unit is extracting in one room, another unit in another room can be set to supply air. This can greatly enhance crossventilation and ventilation effectiveness in a home
- Free cooling setting option to prevent heat exchange when not required i.e during the summer (with optional switch accessory).
- **Constant airflow** effectively deals with condensation and mould issues.
- Aesthetic front cover modern interior fascia design which is easily removed for cleaning without the need for tools.
- IPX4 rated.
- 5 year warranty, for full details, visit www.eltatrade.co.uk.