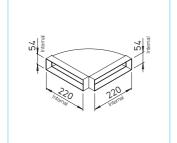

# Duct-concept and mounting

Specially shaped duct alignment starting at either the unit or the distributor air intakes/outlets of the rooms. Branch connection ensured by T-pieces.

- Cross-section surface for air flow volume of up to 150 m<sup>3</sup>/h.
- The connections of the formed parts are built as slip-in sleeves; duct connection is done by outside-connection sleeves.
- □ Requires air-tight connection achieved by using duct tape (accessories).
- □ Fixation of the pieces using mounting bracket FB.

Ref. no. 0630

90°-bend vertical

FBV 90

1000 All dimensions in mm

Ref. no. 0631

Flat duct T-piece

Flexible bend FBO

FTS