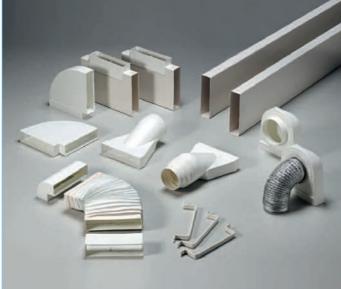

## Flat polymer duct system F

# Duct-concept and mounting

Specially shaped duct alignment starting at either the unit or the distributor air intakes/outlets of the rooms. Branch connection ensured by T-pieces.

- Cross-section surface for air flow volume of up to 150 m<sup>3</sup>/h.
- The connections of the formed parts are built as slip-in sleeves; duct connection is done by outside-connection sleeves.
- □ Requires air-tight connection achieved by using duct tape (accessories).
- □ Fixation of the pieces using mounting bracket FB.

Ref. no. 0630

90°-bend vertical

FBV 90

1000 All dimensions in mm

Ref. no. 0631

Flat duct T-piece

Flexible bend FBO

FTS

| with connection from $\emptyset$ to $\Box$ |               |  |
|--------------------------------------------|---------------|--|
| FE 100                                     | Ref. no. 0621 |  |
| FE 125                                     | Ref. no. 0622 |  |

# End piece

| with connection from Ø to 🖂     |               |  |
|---------------------------------|---------------|--|
| with 1 mtr. tube and 2 brackets |               |  |
| FU 90/100                       | Ref. no. 0627 |  |
| FU 90/125                       | Ref. no. 0638 |  |

| Connection from Ø to |         |
|----------------------|---------|
| FUE 100              | Ref. no |
| FUE 125              | Ref. nc |

|   | Flat duct connector               |               |  |
|---|-----------------------------------|---------------|--|
|   | FV                                | Ref. no. 0625 |  |
|   | Mounting bracket                  |               |  |
| ~ |                                   |               |  |
|   | FB                                | Ref. no. 0626 |  |
|   |                                   |               |  |
|   | Strip                             |               |  |
|   | KLB                               | Ref. no. 0619 |  |
|   | PVS-strip, width 50 mm, roll with |               |  |
| ~ | 20 mtrs length.                   |               |  |
|   |                                   |               |  |