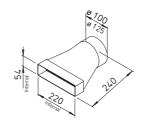

# End piece

| with connection from Ø to 🖂     |               |  |
|---------------------------------|---------------|--|
| with 1 mtr. tube and 2 brackets |               |  |
| FU 90/100                       | Ref. no. 0627 |  |
| FU 90/125                       | Ref. no. 0638 |  |

| Connection from Ø to |         |
|----------------------|---------|
| FUE 100              | Ref. no |
| FUE 125              | Ref. nc |

|   | Flat duct connector               |               |  |
|---|-----------------------------------|---------------|--|
|   | FV                                | Ref. no. 0625 |  |
|   | Mounting bracket                  |               |  |
| ~ |                                   |               |  |
|   | FB                                | Ref. no. 0626 |  |
|   |                                   |               |  |
|   | Strip                             |               |  |
|   | KLB                               | Ref. no. 0619 |  |
|   | PVS-strip, width 50 mm, roll with |               |  |
| ~ | 20 mtrs length.                   |               |  |
|   |                                   |               |  |

Ref. no. 063

ø 100 a 125