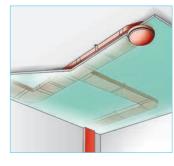

# Duct-concept and mounting

Specially shaped duct alignment starting at either the unit or the distributor air intakes/outlets of the rooms. Branch connection ensured by T-pieces.

- Cross-section surface for air flow volume of up to 150 m<sup>3</sup>/h.
- The connections of the formed parts are built as slip-in sleeves; duct connection is done by outside-connection sleeves.
- □ Requires air-tight connection achieved by using duct tape (accessories).
- □ Fixation of the pieces using mounting bracket FB.