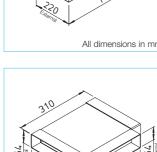

| Connection from Ø to |         |
|----------------------|---------|
| FUE 100              | Ref. no |
| FUE 125              | Ref. nc |

|   | Flat duct connector               |               |  |
|---|-----------------------------------|---------------|--|
|   | FV                                | Ref. no. 0625 |  |
|   | Mounting bracket                  |               |  |
| ~ |                                   |               |  |
|   | FB                                | Ref. no. 0626 |  |
|   |                                   |               |  |
|   | Strip                             |               |  |
|   | KLB                               | Ref. no. 0619 |  |
|   | PVS-strip, width 50 mm, roll with |               |  |
| ~ | 20 mtrs length.                   |               |  |
|   |                                   |               |  |