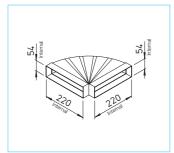

# Duct-concept and mounting

Specially shaped duct alignment starting at either the unit or the distributor air intakes/outlets of the rooms. Branch connection ensured by T-pieces.

- Cross-section surface for air flow volume of up to 150 m<sup>3</sup>/h.
- The connections of the formed parts are built as slip-in sleeves; duct connection is done by outside-connection sleeves.
- □ Requires air-tight connection achieved by using duct tape (accessories).
- □ Fixation of the pieces using mounting bracket FB.

Ref. no. 0630

90°-bend vertical

FBV 90

1000 All dimensions in mm

Ref. no. 0631

Flat duct T-piece

Flexible bend FBO

FTS