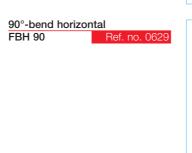

Ref. no. 0630

90°-bend vertical

FBV 90

1000 All dimensions in mm

Ref. no. 0631

Flat duct T-piece

Flexible bend FBO

FTS