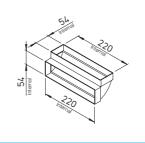

| Connection from Ø to |         |
|----------------------|---------|
| FUE 100              | Ref. no |
| FUE 125              | Ref. nc |

|   | Flat duct connector               |               |  |
|---|-----------------------------------|---------------|--|
|   | FV                                | Ref. no. 0625 |  |
|   | Mounting bracket                  |               |  |
| ~ |                                   |               |  |
|   | FB                                | Ref. no. 0626 |  |
|   |                                   |               |  |
|   | Strip                             |               |  |
|   | KLB                               | Ref. no. 0619 |  |
|   | PVS-strip, width 50 mm, roll with |               |  |
| ~ | 20 mtrs length.                   |               |  |
|   |                                   |               |  |