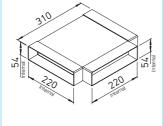

| Connection from Ø to |         |
|----------------------|---------|
| FUE 100              | Ref. no |
| FUE 125              | Ref. nc |

|   | Flat duct connector               |               |  |
|---|-----------------------------------|---------------|--|
|   | FV                                | Ref. no. 0625 |  |
|   | Mounting bracket                  |               |  |
| ~ |                                   |               |  |
|   | FB                                | Ref. no. 0626 |  |
|   |                                   |               |  |
|   | Strip                             |               |  |
|   | KLB                               | Ref. no. 0619 |  |
|   | PVS-strip, width 50 mm, roll with |               |  |
| ~ | 20 mtrs length.                   |               |  |
|   |                                   |               |  |